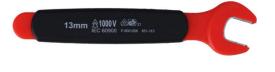

## **Insulated Open Ended Spanner 13mm**

A fully insulated 13mm open end spanner for use on modern hybrid and electric vehicles, suitable for live working up to 1000V AC/ 1500V DC. Both GS and VDE certificated, and manufactured according to the IEC60900 standard for safe use in a high voltage environment.

## **Additional Information**

- Size: 13mm; length: 145mm.
- Safe operator use for live voltages up to 1000V AC / 1500V DC.
- VDE certified. IEC60900:2018 approved for 1000V safe working.
- Manufactured from chrome vanadium.
- Also available as part of a set, Part No. 8558 & Part No. 6048.