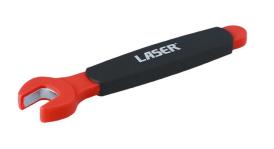

## **Insulated Open Ended Spanner 13mm**

A fully insulated 13mm open end spanner for use on modern hybrid and electric vehicles, suitable for live working up to 1000V AC/ 1500V DC. Both GS and VDE certificated, and manufactured according to the IEC60900 standard for safe use in a high voltage environment.

## **Additional Information**

- Size: 13mm; length: 145mm.
- Safe operator use for live voltages up to 1000V AC / 1500V DC.
- VDE certified. IEC60900:2018 approved for 1000V safe working.
- Manufactured from chrome vanadium.
- Also available as part of a set, Part No. 8558 & Part No. 6048.