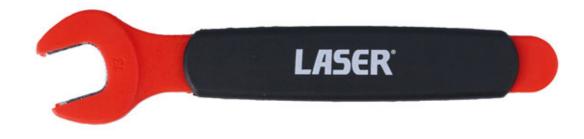

## **Insulated Open Ended Spanner 13mm**

A fully insulated 13mm open end spanner for use on modern hybrid and electric vehicles, suitable for live working up to 1000V AC/ 1500V DC. Both GS and VDE certificated, and manufactured according to the IEC60900 standard for safe use in a high voltage environment.

## **Additional Information**

- Size: 13mm; length: 145mm.
- Safe operator use for live voltages up to 1000V AC / 1500V DC.
- VDE certified. IEC60900:2018 approved for 1000V safe working.
- Manufactured from chrome vanadium.
- Also available as part of a set, Part No. 8558 & Part No. 6048.